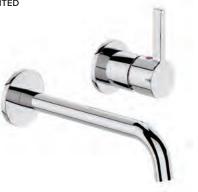

#### **TELAIO WALL MOUNTED BATH MIXER**

35MM CARTRIDGE NOTE:

HANDLE POSITION CAN BE INSTALLED FACING UPRIGHT OR DOWNWARDS

CHROME 41953.02

41953.13

GUN

METAL

BRUSHED 41953.07