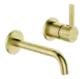

#### **TELAIO WALL MOUNTED BATH MIXER**

35MM CARTRIDGE NOTE:

HANDLE POSITION CAN BE INSTALLED FACING UPRIGHT OR DOWNWARDS

CHROME 41953.02

41953.13

GUN

METAL

BRUSHED 41953.07