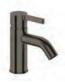

#### **TELAIO EXTENDED HEIGHT BASIN MIXER**

INCLUDES BASE RING 35MM CARTRIDGE LOW/UNEQUAL PRESSURE: WELS 6 STAR 4.5 L/MIN MAINS PRESSURE: WELS 5 STAR 5.5 L/MIN

41952.13

CHROME 41952.02

35MM CARTRIDGE MAINS PRESSURE: WELS 4 STAR 7 L/MIN NOTE:

HANDLE POSITION CAN BE INSTALLED FACING UPRIGHT OR DOWNWARDS

CHROME: 41956.02

Telaio Design Link:

Kitchen Mixers Page 342

Furniture Refer to our Furniture Catalogue or robertson.co.nz