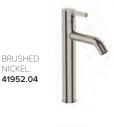

#### **TELAIO EXTENDED HEIGHT BASIN MIXER**

INCLUDES BASE RING 35MM CARTRIDGE LOW/UNEQUAL PRESSURE: WELS 6 STAR 4.5 L/MIN MAINS PRESSURE: WELS 5 STAR 5.5 L/MIN

41952.13

CHROME 41952.02

35MM CARTRIDGE MAINS PRESSURE: WELS 4 STAR 7 L/MIN NOTE: