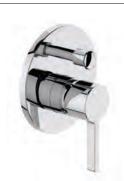

#### **TELAIO BASIN MIXER**

INCLUDES BASE RING 35MM CARTRIDGE LOW/UNEQUAL PRESSURE: WELS 6 STAR 4.5 L/MIN MAINS PRESSURE: WELS 5 STAR 5.5 L/MIN

CHROME 41951.02

BLACK:

BLACK:

41956.13

41951.13

GUN METAL: 41951.29

BRUSHED BRASS: 41951.07