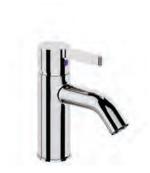

Telaio Basin Mixer Finish: Chrome

#### **TELAIO BASIN MIXER**

INCLUDES BASE RING 35MM CARTRIDGE LOW/UNEQUAL PRESSURE: WELS 6 STAR 4.5 L/MIN MAINS PRESSURE: WELS 5 STAR 5.5 L/MIN

CHROME 41951.02

BLACK:

BLACK:

41956.13

41951.13

GUN METAL: 41951.29