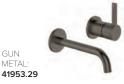

#### **TELAIO WALL MOUNTED BATH MIXER**

35MM CARTRIDGE NOTE:

HANDLE POSITION CAN BE INSTALLED FACING UPRIGHT OR DOWNWARDS

CHROME 41953.02

41953.13

GUN

METAL

BRUSHED 41953.07