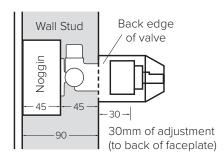

## **30MM ADJUSTMENT RANGE**

The Mains Pressure shower mixer features a 30mm adjustment range allowing for different installation requirements and thickness of wall/cladding materials.

### **OPTIONAL 13MM EXTENSION KIT**

43mm of adjustment (to the back of faceplate) can be achieved using the 13mm extension kit.

Code: 43472.00

Note: Compatible with 40mm Mains Pressure Valve only