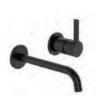

#### **TELAIO WALL MOUNTED BATH MIXER**

35MM CARTRIDGE NOTE:

HANDLE POSITION CAN BE INSTALLED FACING UPRIGHT OR DOWNWARDS

CHROME 41953.02

41953.13

GUN

METAL

BRUSHED 41953.07