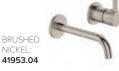

#### **TELAIO WALL MOUNTED BATH MIXER**

35MM CARTRIDGE NOTE:

HANDLE POSITION CAN BE INSTALLED FACING UPRIGHT OR DOWNWARDS

CHROME 41953.02

41953.13

GUN

METAL

BRUSHED 41953.07