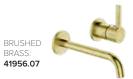

#### **TELAIO WALL MOUNTED BATH MIXER**

35MM CARTRIDGE NOTE:

HANDLE POSITION CAN BE INSTALLED FACING UPRIGHT OR DOWNWARDS

CHROME 41953.02

41953.13

GUN

METAL

BRUSHED 41953.07