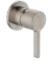

#### **TELAIO EXTENDED HEIGHT BASIN MIXER**

INCLUDES BASE RING 35MM CARTRIDGE LOW/UNEQUAL PRESSURE: WELS 6 STAR 4.5 L/MIN MAINS PRESSURE: WELS 5 STAR 5.5 L/MIN

41952.13

CHROME 41952.02

35MM CARTRIDGE MAINS PRESSURE: WELS 4 STAR 7 L/MIN NOTE:

HANDLE POSITION CAN BE INSTALLED FACING UPRIGHT OR DOWNWARDS

CHROME: 41956.02

Telaio Design Link:

Kitchen Mixers Page 342

Furniture Refer to our Furniture Catalogue or robertson.co.nz