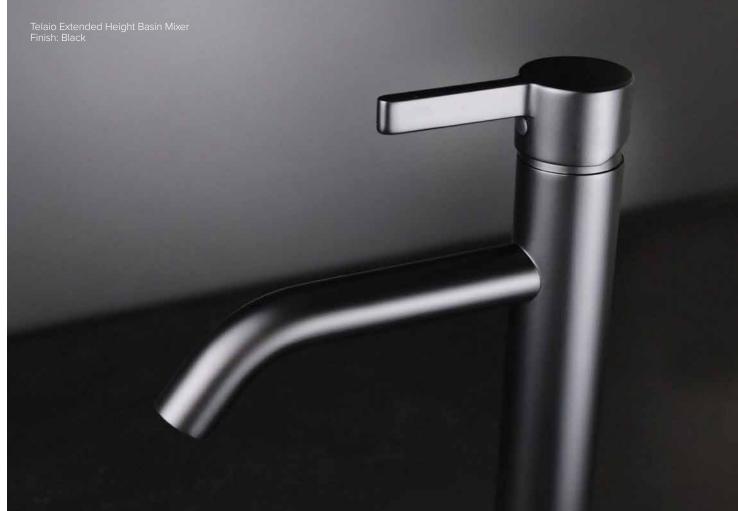

#### **TELAIO EXTENDED HEIGHT BASIN MIXER**

INCLUDES BASE RING 35MM CARTRIDGE LOW/UNEQUAL PRESSURE: WELS 6 STAR 4.5 L/MIN MAINS PRESSURE: WELS 5 STAR 5.5 L/MIN

41952.13

CHROME 41952.02

35MM CARTRIDGE MAINS PRESSURE: WELS 4 STAR 7 L/MIN NOTE: