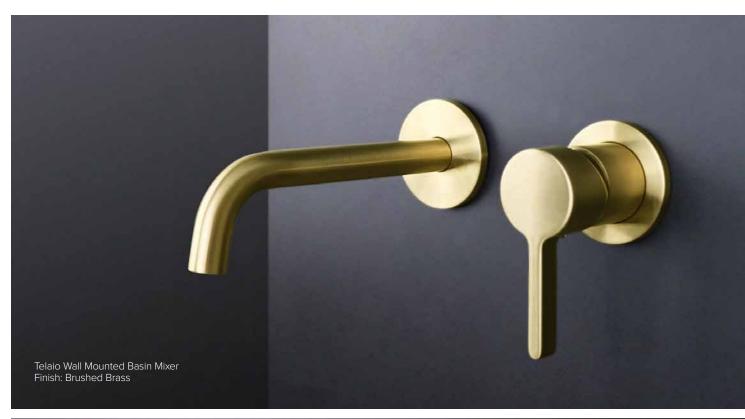

# **ELEMENTi**<sup>®</sup>

# TELAO TAPWARE



# **TELAIO**

Sophisticated and contemporary in design, Telaio will elevate your bathroom. This collection takes inspiration from timeless simplicity and clean lines. By combining this classic influence with modern elements, Telaio achieves harmony between tradition and style.



Telaio Basin Mixer Finish: Chrome







#### **TELAIO**

#### **TELAIO BASIN MIXER**

INCLUDES BASE RING 35MM CARTRIDGE LOW/UNEQUAL PRESSURE: WELS 6 STAR 4.5 L/MIN MAINS PRESSURE: WELS 5 STAR 5.5 L/MIN

CHROME 41951.02





BLACK:

BLACK:

41956.13

41951.13



GUN METAL: 41951.29



BRUSHED BRASS: 41951.07



#### **TELAIO EXTENDED HEIGHT BASIN MIXER**

INCLUDES BASE RING 35MM CARTRIDGE LOW/UNEQUAL PRESSURE: WELS 6 STAR 4.5 L/MIN MAINS PRESSURE: WELS 5 STAR 5.5 L/MIN









41952.13





CHROME 41952.02



35MM CARTRIDGE MAINS PRESSURE: WELS 4 STAR 7 L/MIN NOTE:

HANDLE POSITION CAN BE INSTALLED FACING UPRIGHT OR DOWNWARDS

CHROME: 41956.02











Telaio Design Link:



Kitchen Mixers Page 342



Furniture Refer to our Furniture Catalogue or robertson.co.nz

#### **TELAIO WALL MOUNTED BATH MIXER**

35MM CARTRIDGE NO