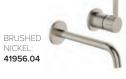

#### **TELAIO WALL MOUNTED BATH MIXER**

35MM CARTRIDGE NOTE:

HANDLE POSITION CAN BE INSTALLED FACING UPRIGHT OR DOWNWARDS

CHROME 41953.02

41953.13

GUN

METAL

BRUSHED 41953.07