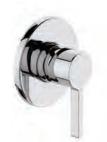

#### **TELAIO SHOWER MIXER**

Ø90

MAINS PRESSURE 40MM CARTRIDGE

41975.02

BRUSHED NICKEL 41975.04

BLACK: 41975.13

GUN METAL 41975.29

BRUSHED BRASS: 41975.07

#### TELAIO SHOWER MIXER

MAINS PRESSURE 35MM METAL STEM CARTRIDGE

CHROME 44870.02

BLACK: 44870.13

METAL 44870.29

BRASS

44870.07

GUN