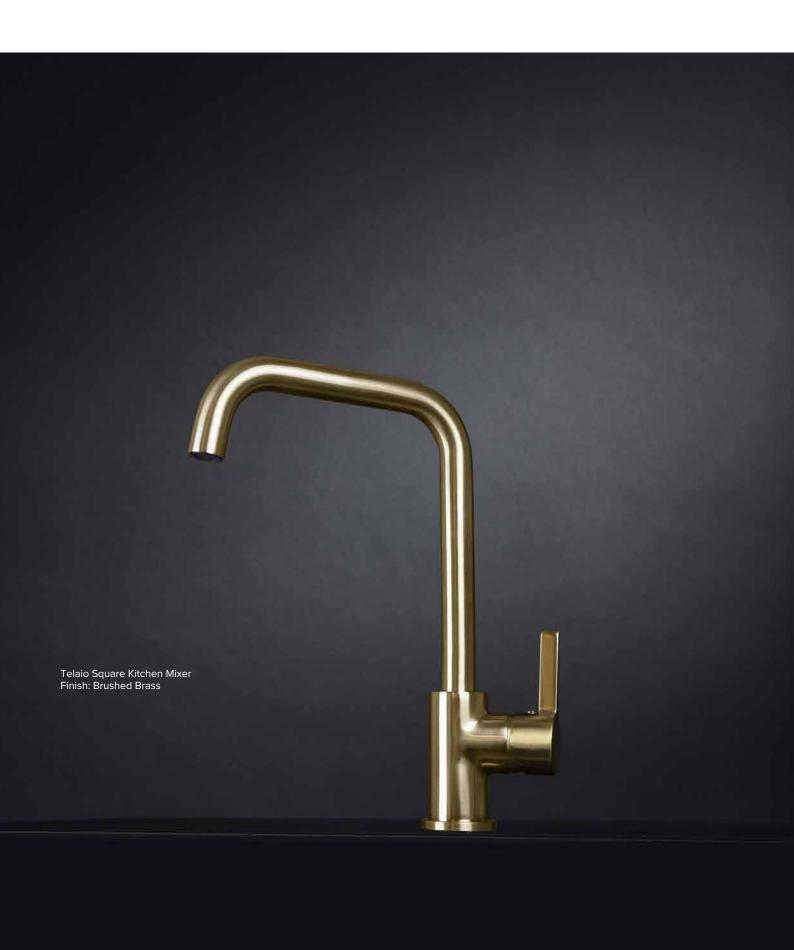

#### TELAIO SQUARE KITCHEN MIXER

35MM CARTRIDGE INCLUDES BASE RING SWIVEL SPOUT LOWUNEQUAL PRESSURE: WELS 4 STAR 7 L/MIN MAINS PRESSURE: WELS 5 STAR 5.5 L/MIN

25 Vestey Drive Mt Wellington, Auckland 1060