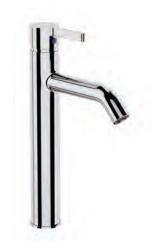

#### **TELAIO EXTENDED HEIGHT BASIN MIXER**

INCLUDES BASE RING 35MM CARTRIDGE LOW/UNEQUAL PRESSURE: WELS 6 STAR 4.5 L/MIN MAINS PRESSURE: WELS 5 STAR 5.5 L/MIN

41952.13

CHROME 41952.02

35MM CARTRIDGE MAINS PRESSURE: WELS 4 STAR 7 L/MIN NOTE: