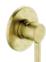

#### **TELAIO SHOWER MIXER**

Ø90

MAINS PRESSURE 40MM CARTRIDGE

41975.02

BRUSHED NICKEL 41975.04

BLACK: 41975.13

GUN METAL 41975.29

BRUSHED BRASS: 41975.07

#### TELAIO SHOWER MIXER

MAINS PRESSURE 35MM METAL STEM CARTRIDGE

CHROME 44870.02

BLACK: 44870.13

METAL 44870.29

BRASS

44870.07

GUN