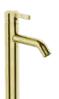

#### **TELAIO BASIN MIXER**

INCLUDES BASE RING 35MM CARTRIDGE LOW/UNEQUAL PRESSURE: WELS 6 STAR 4.5 L/MIN MAINS PRESSURE: WELS 5 STAR 5.5 L/MIN

CHROME 41951.02

BLACK:

BLACK:

41956.13

41951.13

GUN METAL: 41951.29

BRUSHED BRASS: 41951.07