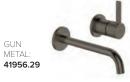

#### **TELAIO WALL MOUNTED BATH MIXER**

35MM CARTRIDGE NOTE:

HANDLE POSITION CAN BE INSTALLED FACING UPRIGHT OR DOWNWARDS

CHROME 41953.02

41953.13

GUN

METAL

BRUSHED 41953.07