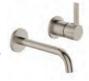

#### **TELAIO WALL MOUNTED BATH MIXER**

35MM CARTRIDGE NOTE:

HANDLE POSITION CAN BE INSTALLED FACING UPRIGHT OR DOWNWARDS

CHROME 41953.02

41953.13

GUN

METAL

BRUSHED 41953.07