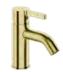

#### **TELAIO BASIN MIXER**

INCLUDES BASE RING 35MM CARTRIDGE LOW/UNEQUAL PRESSURE: WELS 6 STAR 4.5 L/MIN MAINS PRESSURE: WELS 5 STAR 5.5 L/MIN

CHROME 41951.02

BLACK:

BLACK:

41956.13

41951.13

GUN METAL: 41951.29