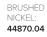

#### TELAIO SHOWER MIXER

MAINS PRESSURE 35MM METAL STEM CARTRIDGE

CHROME 44870.02

BLACK: 44870.13

METAL 44870.29

BRASS

44870.07

GUN