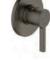

#### **TELAIO SHOWER MIXER**

Ø90

MAINS PRESSURE 40MM CARTRIDGE

41975.02

BRUSHED NICKEL 41975.04

BLACK: 41975.13

GUN METAL 41975.29

BRUSHED BRASS: 41975.07

#### TELAIO SHOWER MIXER

MAINS PRESSURE 35MM METAL STEM CARTRIDGE

CHROME 44870.02

BLACK: 44870.13

METAL 44870.29

BRASS

44870.07

GUN