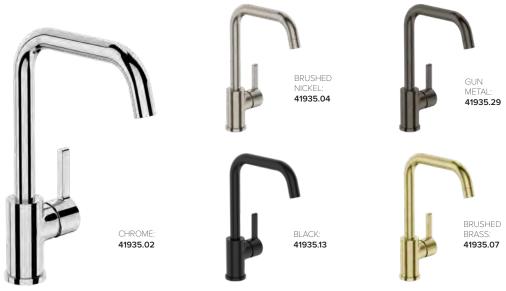

#### TELAIO SQUARE KITCHEN MIXER

35MM CARTRIDGE INCLUDES BASE RING SWIVEL SPOUT LOWUNEQUAL PRESSURE: WELS 4 STAR 7 L/MIN MAINS PRESSURE: WELS 5 STAR 5.5 L/MIN

25 Vestey Drive Mt Wellington, Auckland 1060