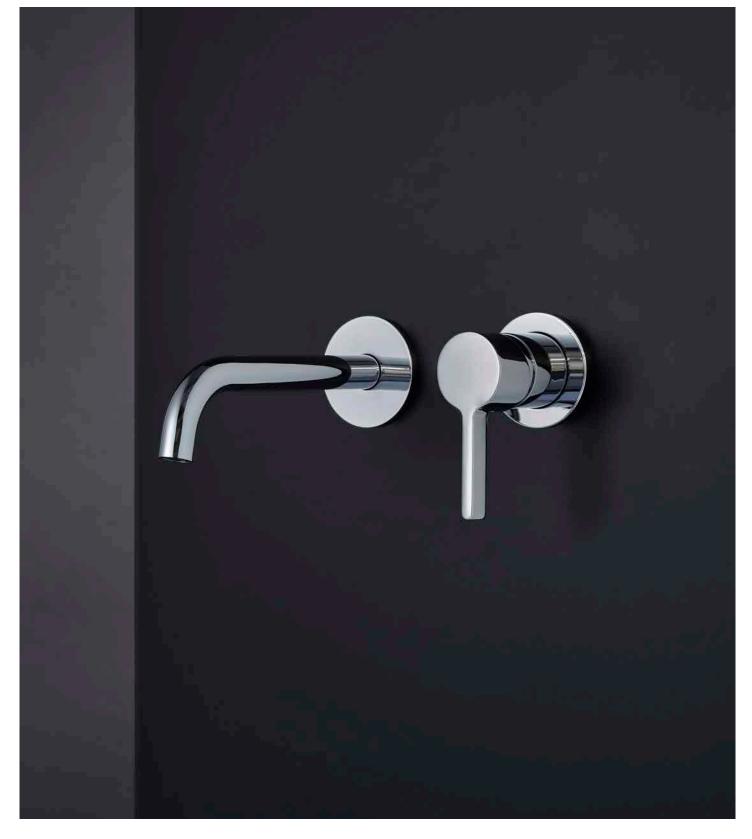

Telaio Basin Mixer Finish: Chrome

#### **TELAIO BASIN MIXER**

INCLUDES BASE RING 35MM CARTRIDGE LOW/UNEQUAL PRESSURE: WELS 6 STAR 4.5 L/MIN MAINS PRESSURE: WELS 5 STAR 5.5 L/MIN

CHROME 41951.02

BLACK:

BLACK:

41956.13

41951.13

GUN METAL: 41951.29