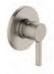

#### **TELAIO SHOWER MIXER**

Ø90

MAINS PRESSURE 40MM CARTRIDGE

41975.02

BRUSHED NICKEL 41975.04

BLACK: 41975.13

GUN METAL 41975.29

BRUSHED BRASS: 41975.07

#### TELAIO SHOWER MIXER

MAINS PRESSURE 35MM METAL STEM CARTRIDGE

CHROME 44870.02

BLACK: 44870.13

METAL 44870.29

BRASS

44870.07

GUN