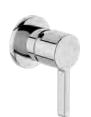

#### **TELAIO WALL MOUNTED BATH MIXER**

35MM CARTRIDGE NOTE:

HANDLE POSITION CAN BE INSTALLED FACING UPRIGHT OR DOWNWARDS

CHROME 41953.02

41953.13

GUN

METAL

BRUSHED 41953.07