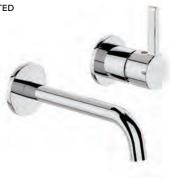

#### **TELAIO WALL MOUNTED BATH MIXER**

35MM CARTRIDGE NOTE:

HANDLE POSITION CAN BE INSTALLED FACING UPRIGHT OR DOWNWARDS

CHROME 41953.02

41953.13

GUN

METAL

BRUSHED 41953.07