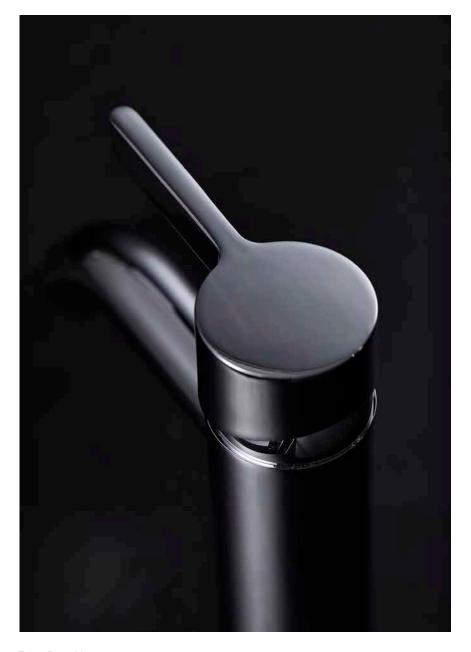

#### **TELAIO BASIN MIXER**

INCLUDES BASE RING 35MM CARTRIDGE LOW/UNEQUAL PRESSURE: WELS 6 STAR 4.5 L/MIN MAINS PRESSURE: WELS 5 STAR 5.5 L/MIN

CHROME 41951.02

BLACK:

BLACK:

41956.13

41951.13

GUN METAL: 41951.29