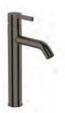

#### **TELAIO EXTENDED HEIGHT BASIN MIXER**

INCLUDES BASE RING 35MM CARTRIDGE LOW/UNEQUAL PRESSURE: WELS 6 STAR 4.5 L/MIN MAINS PRESSURE: WELS 5 STAR 5.5 L/MIN

41952.13

CHROME 41952.02

35MM CARTRIDGE MAINS PRESSURE: WELS 4 STAR 7 L/MIN NOTE:

HANDLE POSITION CAN BE INSTALLED FACING UPRIGHT OR DOWNWARDS

CHROME: 41956.02

Telaio Design Link:

Kitchen Mixers Page 342

Furniture Refer to our Furniture Catalogue or robertson.co.nz