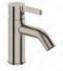

#### **TELAIO WALL MOUNTED BATH MIXER**

35MM CARTRIDGE NOTE:

HANDLE POSITION CAN BE INSTALLED FACING UPRIGHT OR DOWNWARDS

CHROME 41953.02

41953.13

GUN

METAL

BRUSHED 41953.07